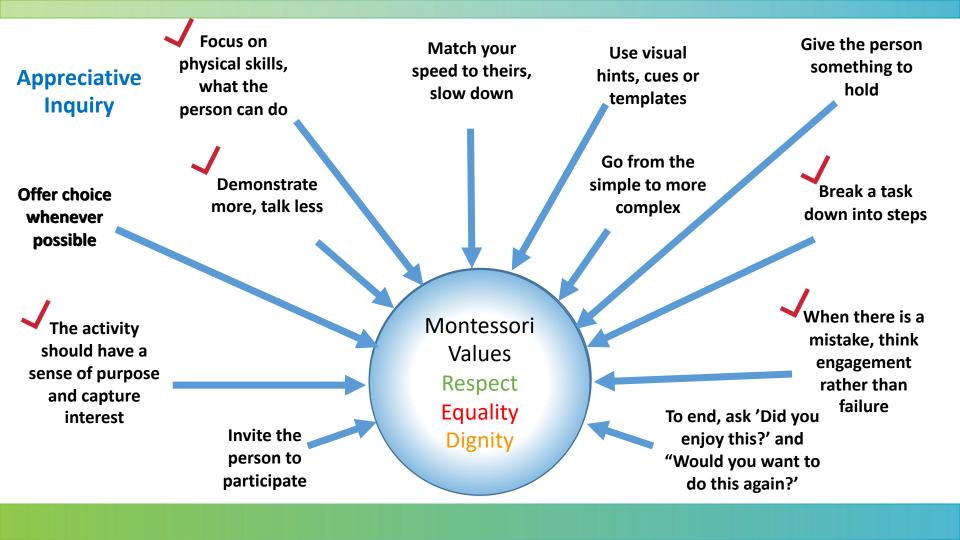

|                                                                                                          | 1          | 2           | 3           | 4            | 5            | TOTAL | WEIGHTED<br>AVERAGE |
|----------------------------------------------------------------------------------------------------------|------------|-------------|-------------|--------------|--------------|-------|---------------------|
| I am invited to participate in things that are important to me                                           | 5.26%<br>1 | 5.26%<br>1  | 15.79%<br>3 | 36.84%<br>7  | 36.84%<br>7  | 19    | 3.95                |
| My work has a sense of purpose and captures my interest                                                  | 0.00%      | 0.00%       | 5.26%<br>1  | 42.11%<br>8  | 52.63%<br>10 | 19    | 4.47                |
| I am offered choice whenever possible                                                                    | 0.00%      | 0.00%       | 15.79%<br>3 | 36.84%<br>7  | 47.37%<br>9  | 19    | 4.32                |
| When I am learning a new process, the instructor demonstrates more and talks less                        | 5.26%<br>1 | 5.26%<br>1  | 15.79%<br>3 | 36.84%<br>7  | 36.84%<br>7  | 19    | 3.95                |
| My company finds a way to help me focus on the things that I do best                                     | 5.26%      | 0.00%       | 15.79%<br>3 | 52.63%<br>10 | 26.32%<br>5  | 19    | 3.95                |
| The speed at which my company presents learning, matches my own personal pace                            | 0.00%      | 10.53%<br>2 | 26.32%<br>5 | 42.11%<br>8  | 21.05%<br>4  | 19    | 3.74                |
| There are good visuals, hints, cues, or templates to help me preform the tests that I need to do at work | 0.00%      | 5.26%<br>1  | 10.53%      | 36.84%<br>7  | 47.37%<br>9  | 19    | 4.26                |
| When we tackle a problem here, we go from simple to more complex                                         | 5.26%      | 10.53%<br>2 | 21.05%<br>4 | 26.32%<br>5  | 36.84%<br>7  | 19    | 3.79                |
| When I am learning here, we have hands on instruction                                                    | 0.00%      | 0.00%       | 10.53%      | 36.84%<br>7  | 52.63%<br>10 | 19    | 4.42                |
| My company is good at breaking a task down into steps                                                    | 0.00%      | 5.26%<br>1  | 15.79%<br>3 | 31.58%<br>6  | 47.37%<br>9  | 19    | 4.21                |
| When I make a mistake, it is not treated as a failure rather an opportunity to learn                     | 5.26%      | 0.00%       | 26.32%<br>5 | 26.32%<br>5  | 42.11%<br>8  | 19    | 4.00                |
| When we finish a training, we are asked was this enjoyable and would you like to do this again           | 0.00%      | 21.05%      | 26.32%<br>5 | 31.58%<br>6  | 21.05%       | 19    | 3.53                |