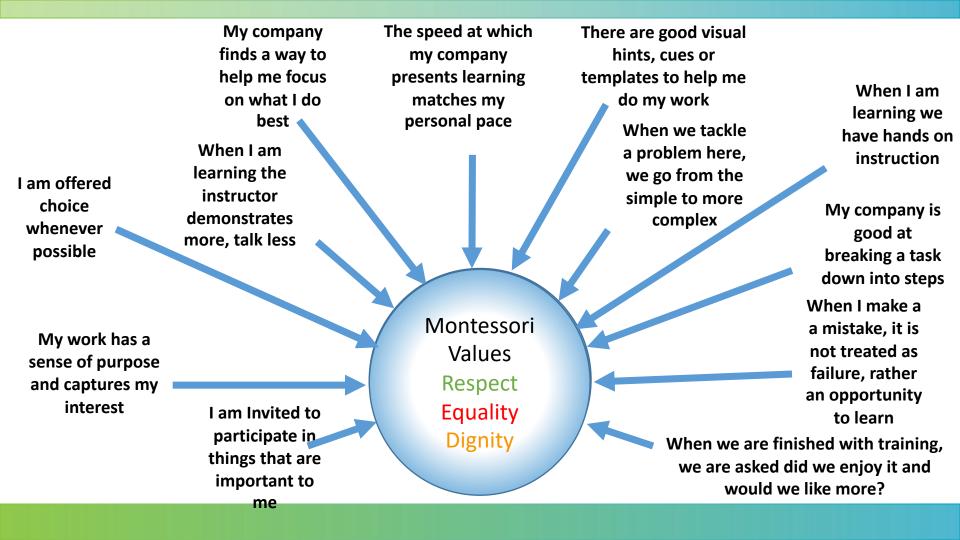

|                                                                                                          | 1          | 2           | 3           | 4            | 5            | TOTAL | WEIGHTED<br>AVERAGE |
|----------------------------------------------------------------------------------------------------------|------------|-------------|-------------|--------------|--------------|-------|---------------------|
| I am invited to participate in things that are important to me                                           | 5.26%<br>1 | 5.26%<br>1  | 15.79%<br>3 | 36.84%<br>7  | 36.84%<br>7  | 19    | 3.95                |
| My work has a sense of purpose and captures my interest                                                  | 0.00%      | 0.00%       | 5.26%<br>1  | 42.11%<br>8  | 52.63%<br>10 | 19    | 4.47                |
| I am offered choice whenever possible                                                                    | 0.00%      | 0.00%       | 15.79%<br>3 | 36.84%<br>7  | 47.37%<br>9  | 19    | 4.32                |
| When I am learning a new process, the instructor demonstrates more and talks less                        | 5.26%<br>1 | 5.26%<br>1  | 15.79%<br>3 | 36.84%<br>7  | 36.84%<br>7  | 19    | 3.95                |
| My company finds a way to help me focus on the things that I do best                                     | 5.26%      | 0.00%       | 15.79%<br>3 | 52.63%<br>10 | 26.32%<br>5  | 19    | 3.95                |
| The speed at which my company presents learning, matches my own personal pace                            | 0.00%      | 10.53%<br>2 | 26.32%<br>5 | 42.11%<br>8  | 21.05%<br>4  | 19    | 3.74                |
| There are good visuals, hints, cues, or templates to help me preform the tests that I need to do at work | 0.00%      | 5.26%<br>1  | 10.53%      | 36.84%<br>7  | 47.37%<br>9  | 19    | 4.26                |
| When we tackle a problem here, we go from simple to more complex                                         | 5.26%      | 10.53%<br>2 | 21.05%<br>4 | 26.32%<br>5  | 36.84%<br>7  | 19    | 3.79                |
| When I am learning here, we have hands on instruction                                                    | 0.00%      | 0.00%       | 10.53%      | 36.84%<br>7  | 52.63%<br>10 | 19    | 4.42                |
| My company is good at breaking a task down into steps                                                    | 0.00%      | 5.26%<br>1  | 15.79%<br>3 | 31.58%<br>6  | 47.37%<br>9  | 19    | 4.21                |
| When I make a mistake, it is not treated as a failure rather an opportunity to learn                     | 5.26%      | 0.00%       | 26.32%<br>5 | 26.32%<br>5  | 42.11%<br>8  | 19    | 4.00                |
| When we finish a training, we are asked was this enjoyable and would you like to do this again           | 0.00%      | 21.05%      | 26.32%<br>5 | 31.58%<br>6  | 21.05%       | 19    | 3.53                |