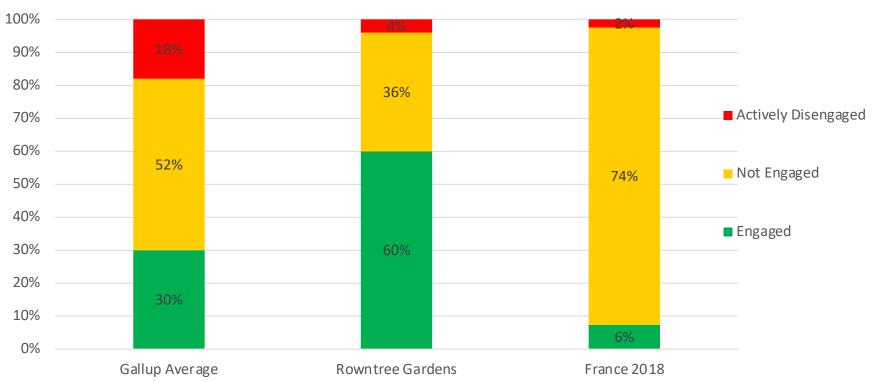

# Gallup Q12 Results United States

22% of employees strongly agree the leadership of their organization has a clear direction for the organization.

15% of employees strongly agree the leadership of their organization makes them enthusiastic about the future.

13% of employees strongly agree the leadership of their organization communicates effectively with the rest of the organization.