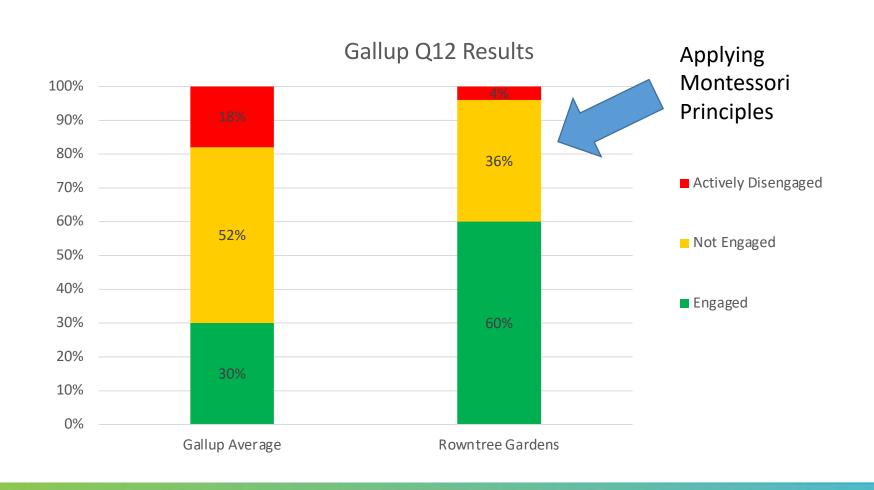

# Gallup Q12 Results United States

22% of employees strongly agree the leadership of their organization has a clear direction for the organization.

15% of employees strongly agree the leadership of their organization makes them enthusiastic about the future.

13% of employees strongly agree the leadership of their organization communicates effectively with the rest of the organization.