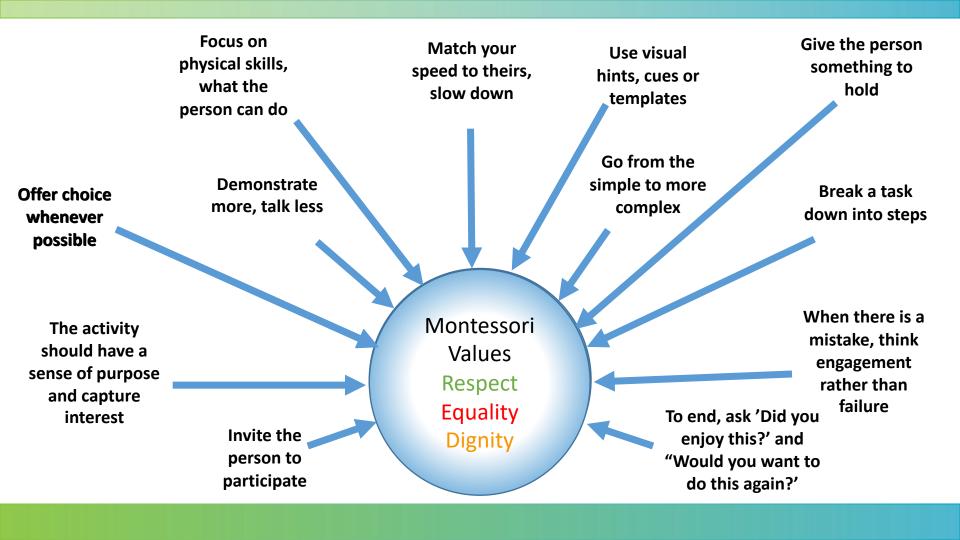

|                                                                                                          | 1          | 2           | 3           | 4            | 5            | TOTAL | WEIGHTED<br>AVERAGE |
|----------------------------------------------------------------------------------------------------------|------------|-------------|-------------|--------------|--------------|-------|---------------------|
| I am invited to participate in things that are important to me                                           | 5.26%<br>1 | 5.26%<br>1  | 15.79%<br>3 | 36.84%<br>7  | 36.84%<br>7  | 19    | 3.95                |
| My work has a sense of purpose and captures my interest                                                  | 0.00%      | 0.00%       | 5.26%<br>1  | 42.11%<br>8  | 52.63%<br>10 | 19    | 4.47                |
| I am offered choice whenever possible                                                                    | 0.00%      | 0.00%       | 15.79%<br>3 | 36.84%<br>7  | 47.37%<br>9  | 19    | 4.32                |
| When I am learning a new process, the instructor demonstrates more and talks less                        | 5.26%<br>1 | 5.26%<br>1  | 15.79%<br>3 | 36.84%<br>7  | 36.84%<br>7  | 19    | 3.95                |
| My company finds a way to help me focus on the things that I do best                                     | 5.26%      | 0.00%       | 15.79%<br>3 | 52.63%<br>10 | 26.32%<br>5  | 19    | 3.95                |
| The speed at which my company presents learning, matches my own personal pace                            | 0.00%      | 10.53%<br>2 | 26.32%<br>5 | 42.11%<br>8  | 21.05%<br>4  | 19    | 3.74                |
| There are good visuals, hints, cues, or templates to help me preform the tests that I need to do at work | 0.00%      | 5.26%<br>1  | 10.53%      | 36.84%<br>7  | 47.37%<br>9  | 19    | 4.26                |
| When we tackle a problem here, we go from simple to more complex                                         | 5.26%      | 10.53%<br>2 | 21.05%<br>4 | 26.32%<br>5  | 36.84%<br>7  | 19    | 3.79                |
| When I am learning here, we have hands on instruction                                                    | 0.00%      | 0.00%       | 10.53%      | 36.84%<br>7  | 52.63%<br>10 | 19    | 4.42                |
| My company is good at breaking a task down into steps                                                    | 0.00%      | 5.26%<br>1  | 15.79%<br>3 | 31.58%<br>6  | 47.37%<br>9  | 19    | 4.21                |
| When I make a mistake, it is not treated as a failure rather an opportunity to learn                     | 5.26%      | 0.00%       | 26.32%<br>5 | 26.32%<br>5  | 42.11%<br>8  | 19    | 4.00                |
| When we finish a training, we are asked was this enjoyable and would you like to do this again           | 0.00%      | 21.05%      | 26.32%<br>5 | 31.58%<br>6  | 21.05%       | 19    | 3.53                |