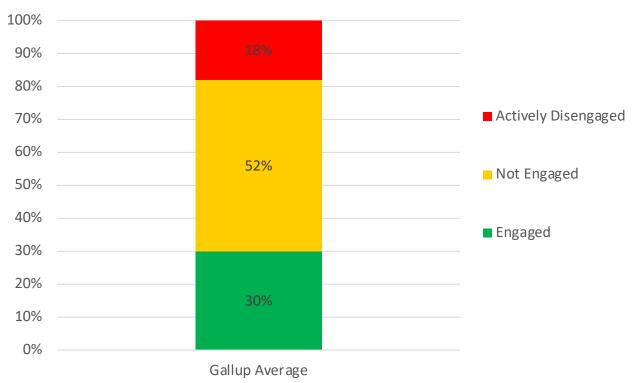

# Gallup Q12 Results United States

22% of employees strongly agree the leadership of their organization has a clear direction for the organization.

15% of employees strongly agree the leadership of their organization makes them enthusiastic about the future.

13% of employees strongly agree the leadership of their organization communicates effectively with the rest of the organization.